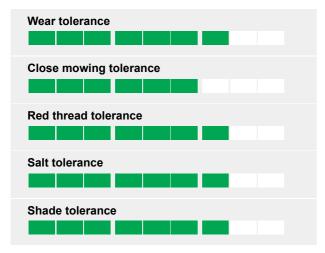

| Sowing rate:   |  |
|----------------|--|
| Overseeding:   |  |
| Mowing height: |  |

An excellent mixture, fine in appearance and hard wearing with excellent colour. The improved new cultivars ensure, a shade tolerant, low maintenance turf, with good disease resistance, keeping future maintenance costs to the minimum. The inclusion of our unique 4turf Tetraploid ryegrass Tetragame deliver fast establishment, improved colour, increased drought tolerance and incredible disease resistance. A very successful mixture for both private and local authority use, on housing and industrial developments where a high quality and durable turf is called for.